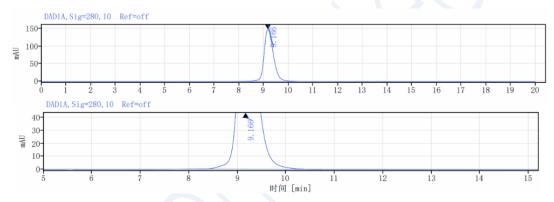

# **Data Examples**

# **SEC-HPLC**

The purity of this product is more than 95% verified by SEC-HPLC