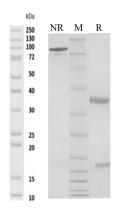

# **Data Examples**

# SDS-PAGE

On SDS-PAGE under reducing (R)/non-reducing(N-R) condition. The gel was stained overnight with Coomassie Blue. The purity of the protein is greater than 95%.